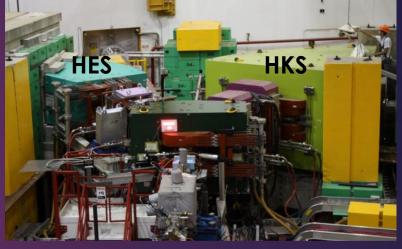

## Overview of safety documents

E05-115 setup in Hall-C

S.N.Nakamura
Univ. of Tokyo

JLab Hypernuclear Collaboration