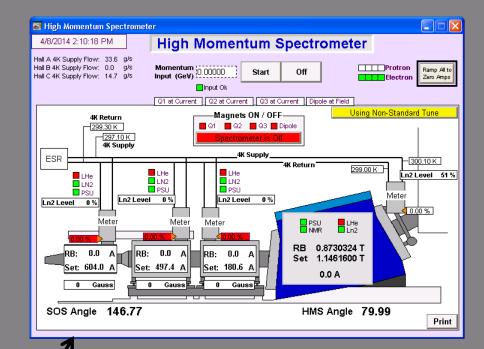

## **Magnet selector**

MS Q1

| Bad State        |       |    |  |  |
|------------------|-------|----|--|--|
| 0.0 MeV          | 0.00  | uА |  |  |
| Quad 1-          |       |    |  |  |
| Power Supply     |       |    |  |  |
| Off              |       |    |  |  |
|                  |       |    |  |  |
| Quad 2-          |       |    |  |  |
| Power Sup        | ply — |    |  |  |
| Off              |       |    |  |  |
| Quad 3-          |       |    |  |  |
|                  |       |    |  |  |
| Power Sup<br>Off | ріу   |    |  |  |
|                  |       |    |  |  |
| Dipole_          |       |    |  |  |
| NMR-             |       |    |  |  |
| Off              |       |    |  |  |
|                  |       |    |  |  |
| Power Sup<br>Off | ріу   |    |  |  |
|                  |       |    |  |  |
| Primary          |       |    |  |  |
| PLC Status: OK   |       |    |  |  |
| Secondary        |       | ٦  |  |  |
|                  |       | _  |  |  |