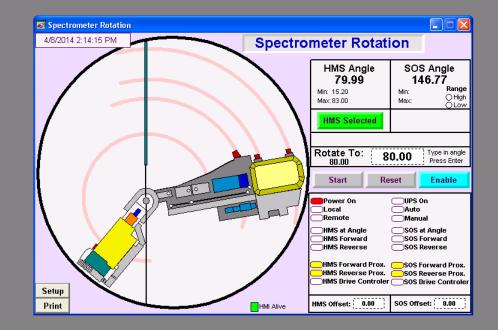

## **Rotation screen**

| Hall Status         |      |    |  |
|---------------------|------|----|--|
| Bad Sta             | te   |    |  |
| 0.0 Me∨             | 0.00 | uА |  |
| Quad 1              |      |    |  |
| Power Supply        |      |    |  |
| Off                 |      |    |  |
|                     |      |    |  |
| Quad 2              |      |    |  |
| Power Supply        |      |    |  |
| Off                 |      |    |  |
| Quad 3-             |      |    |  |
|                     |      |    |  |
| Power Supply<br>Off |      |    |  |
|                     |      |    |  |
| Dipole              |      |    |  |
| NMR-                |      |    |  |
| Off                 |      |    |  |
|                     |      |    |  |
| Power Sup           | ply  |    |  |
|                     |      |    |  |
| Primary             |      |    |  |
| PLC Status: OK      |      |    |  |
| Secondary           |      |    |  |
|                     |      |    |  |