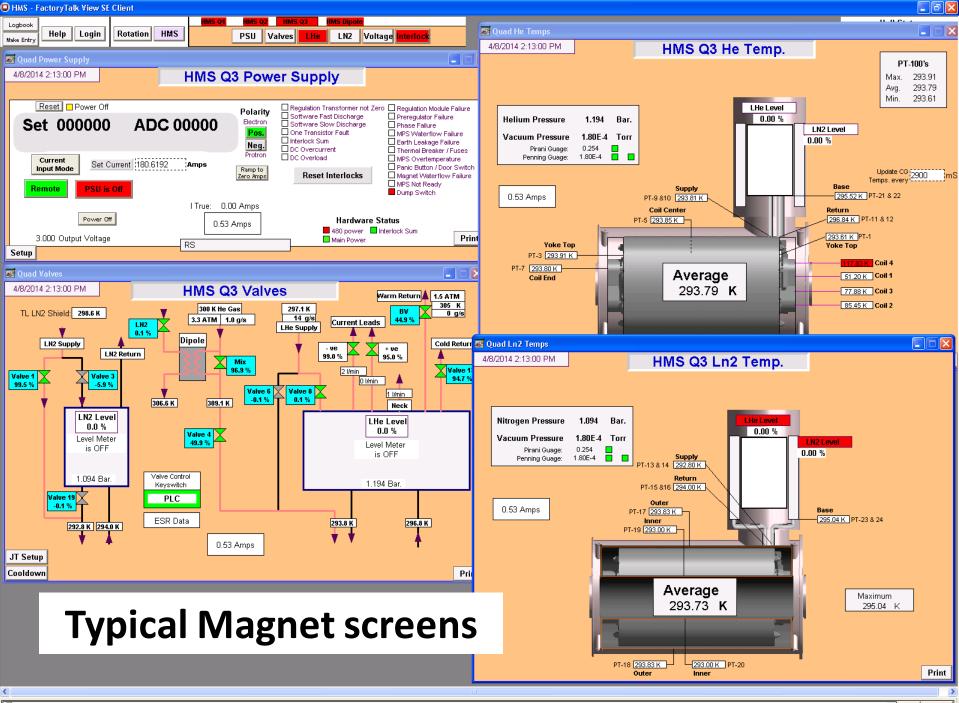

HMS - FactoryTalk View SE Client

Logbook

Make Entry

Help Login Rotation HMS

HMS Q2 HMS Q3 HMS Dipole PSU Valves LHe LN2 Voltage Interlock